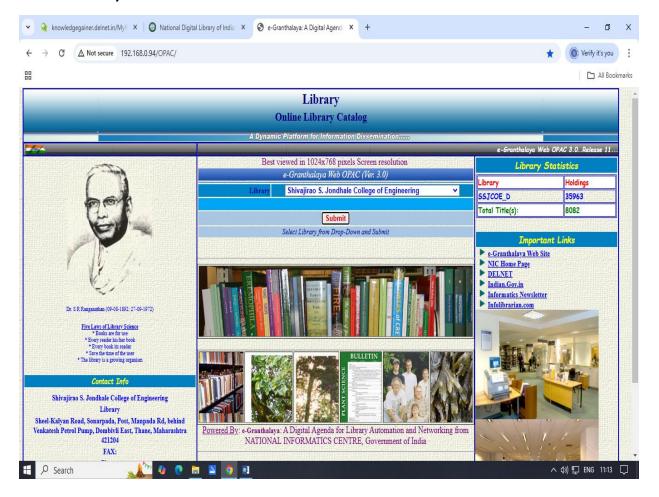

#### 4. E-Granthalaya Software

E-Granthalaya Software

OPAC (Link)

http://192.168.0.94/OPAC