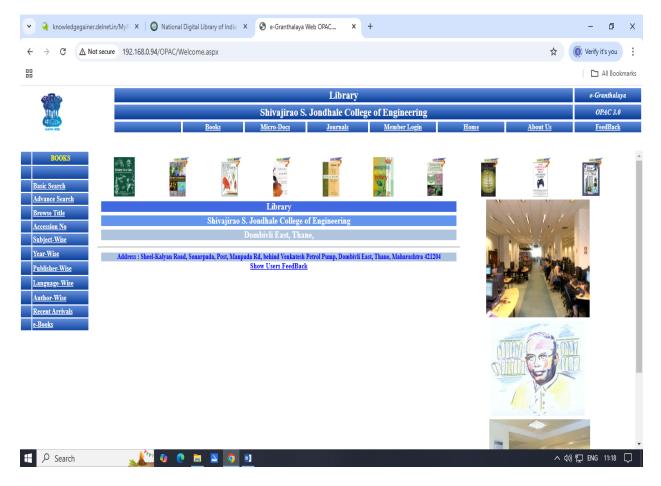

#### 4. E-Granthalaya Software

E-Granthalaya Software

OPAC (Link)

http://192.168.0.94/OPAC