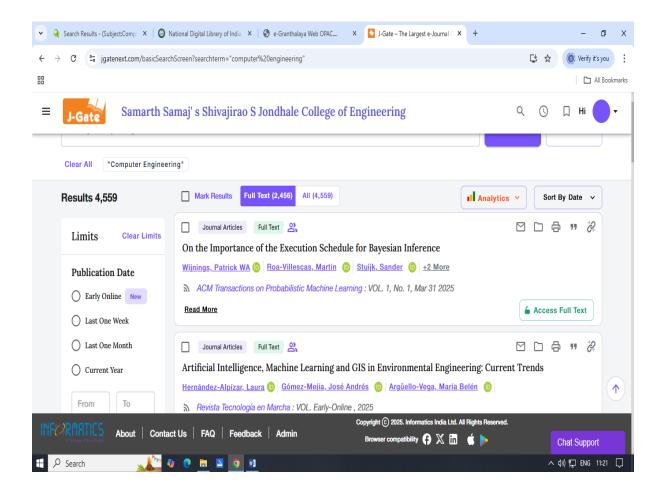

# Shivajirao S Jondhale College of Engineering, Dombivli (E) (Affiliated to University of Mumbai, Approved by AICTE)

## AY 2023-24

### **Library E-resources**

#### 1. DELNET



#### Delnet (Link)

https://knowledgegainer.delnet.in/MyResearch/Home





# Shivajirao S Jondhale College of Engineering, Dombivli (E) (Affiliated to University of Mumbai, Approved by AICTE)

## AY 2023-24

#### 2. E-Journal







## Shivajirao S Jondhale College of Engineering, Dombivli (E) (Affiliated to University of Mumbai, Approved by AICTE)

## AY 2023-24



J-Gate (Link)

https://jgatenext.com





# Shivajirao S Jondhale College of Engineering, Dombivli (E) (Affiliated to University of Mumbai, Approved by AICTE)

## AY 2023-24

## 3. National Digital Library



NDL(Link)

https://ndl.iitkgp.ac.in/





## Shivajirao S Jondhale College of Engineering, Dombivli (E) (Affiliated to University of Mumbai, Approved by AICTE)

## AY 2023-24

#### 4. E-Granthalaya Software



E-Granthalaya Software

OPAC (Link)

http://192.168.0.94/OPAC





# Shivajirao S Jondhale College of Engineering, Dombivli (E) (Affiliated to University of Mumbai, Approved by AICTE)

## AY 2023-24