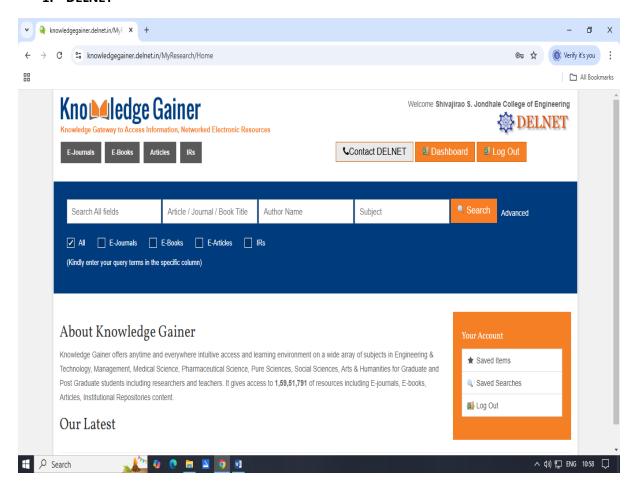

#### 1. DELNET

#### Delnet (Link)

https://knowledgegainer.delnet.in/MyResearch/Home