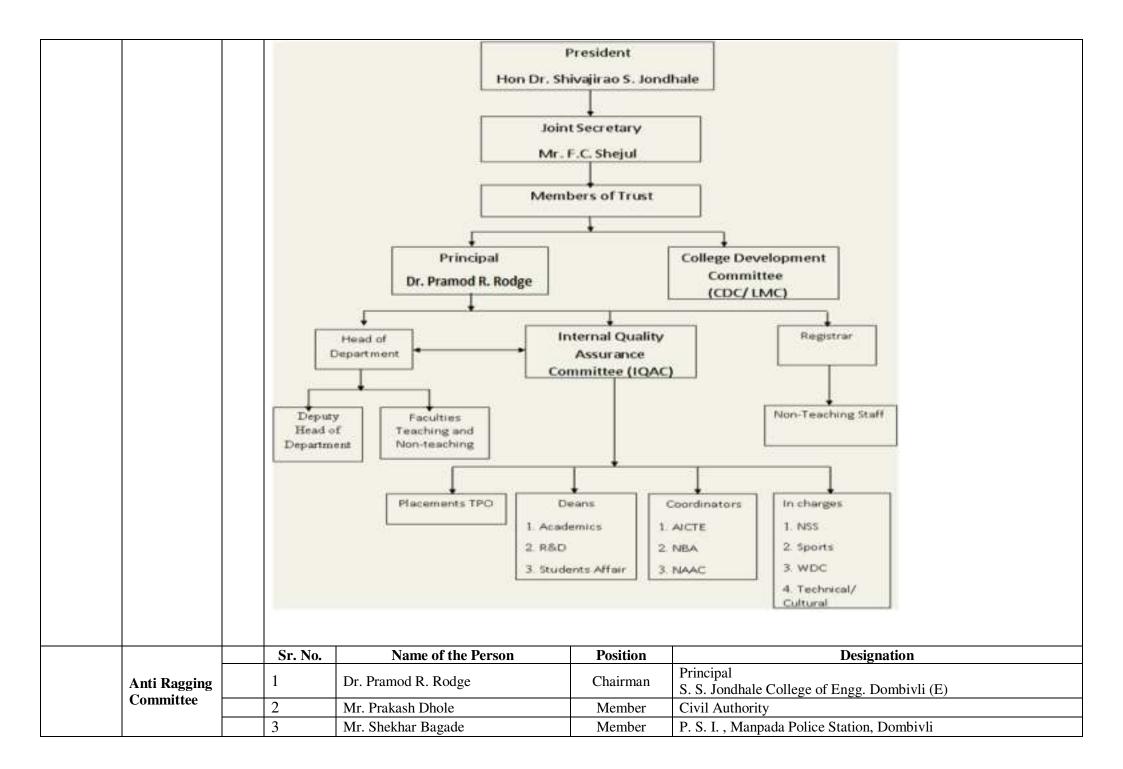

| 10.2 | Type of<br>Institution                                    | Unaided-Private                                                                                 |
|------|-----------------------------------------------------------|-------------------------------------------------------------------------------------------------|
|      | Category (1)<br>of the<br>Institution                     | Non Minority                                                                                    |
|      | Category (2)<br>of the<br>Institution                     | Co-Ed                                                                                           |
|      | Name of the<br>organization<br>running the<br>institution | Samarth Samaj                                                                                   |
|      | Type of the<br>Organization                               | Trust                                                                                           |
|      | Address of<br>the<br>Organization                         | Samarth Samaj Trust, Siddhivinayak Arcade, M.Phule Rd, Vishnunagar, Near Dombivali Rly Station. |
|      | Registered<br>with                                        | Charitable Act                                                                                  |
|      | Registration<br>Date                                      | 17/11/1960                                                                                      |
|      | Website of<br>the<br>Organization                         | www.shivajiraojondhalecoe.org.in                                                                |
| 10.3 | Name of the<br>Principal                                  | Dr. Pramod Ramdas.Rodge                                                                         |
|      | Address of<br>Principal                                   |                                                                                                 |
|      | Mobile no. of<br>Principal                                | 9594962007                                                                                      |
|      | E-mail ID of<br>Principal                                 | principalssjcoe@gmail.com                                                                       |
| 10.4 | Name of the<br>affiliating<br>University                  | University of Mumbai                                                                            |
| 10.5 | Governance                                                |                                                                                                 |