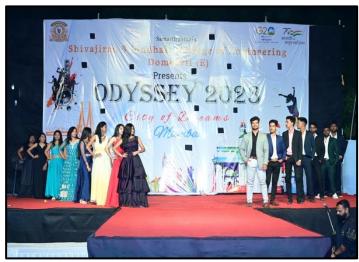

# City of Dreams – Mumbai on 6th & 7<sup>th</sup> April 2023

The Student council of Shivajirao S Jondhale College Of engineering organized an annual Cultural event Odyssey. The purpose of this cultural event is to help the students to develop their skills and help to explore innate talents, and create creativity. Help them to show the diversity of talent, socio-cultural variety amongst the student's community. To celebrate their achievements in Academics, Sports and in Extracurricular activities

Event commenced on  $6^{th}$  &  $7^{th}$  April 2023 at 5 pm onward in our college ground. The theme of this event was The city of Dreams – Mumbai. We decore our college campus according to this theme.

# > Fashion Show :- "Attire Spectra"

The fashion show was based on Western culture with Indian touch.

> Reel contest: The winner of Reel Contest was
Rajat Baviskar

- Photography Contest:- The winner of Photography contest was Shreyas Nikam
- ➤ Painting Competition:- "Slice of Art" The winner of Slice of Art was