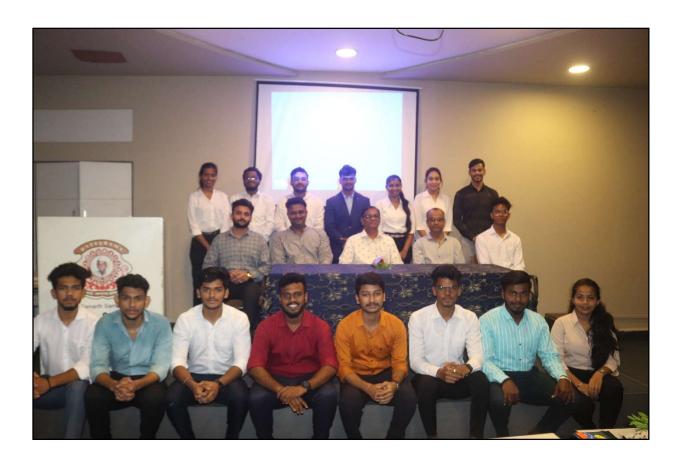

# City of Dreams – Mumbai on 6th & 7<sup>th</sup> April 2023

The Student council of Shivajirao S Jondhale College Of engineering organized an annual Cultural event Odyssey. The purpose of this cultural event is to help the students to develop their skills and help to explore innate talents, and create creativity. Help them to show the diversity of talent, socio-cultural variety amongst the student's community. To celebrate their achievements in Academics, Sports and in Extracurricular activities

Event commenced on  $6^{th}$  &  $7^{th}$  April 2023 at 5 pm onward in our college ground. The theme of this event was The city of Dreams – Mumbai. We decore our college campus according to this theme.

On 6<sup>th</sup> of April we felicitated our special guests with Flowers and Shawl Shrifal. We awarded the Academic toppers with Cash Prize & we also awarded the winners of Indoor sports, Solo sports with Medals & Certificate. On 7<sup>th</sup> of April we

Felicitated all the council members & Council co-ordinators. After that we began our Prize distribution ceremony for Outdoor sports Winner. We awarded them with Trophy, Medals & Certificates. We felicitate our sports players who achieved their victory in Intercollegiate Sports Competitions.