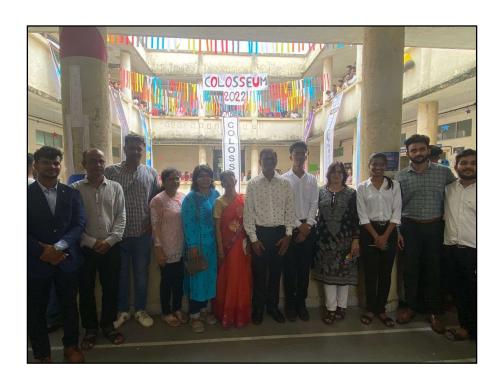

# **Colosseum Summary Report**

Event Name: Colosseum 2022, Annual Technical Event

Event Date: Saturday, October 8th, 2022

Location of Event: Seminar Hall, F Building, SSJCOE Campus, Dombivli East.

Organised by: Student's Council (2022-23)

#### **Event Report**

Every year Student's Council of Shivajirao S. Jondhale College of Engineering gathers motivated individuals under the guidance of Prof. K. K. Pandey & Prof. Tushar Pokharkar to form a team of volunteers who would lay the groundwork & built upon it an event that would bring about professional and academic growth in career prospects of all participants.

Colosseum 2022 was inaugurated in the Seminar Hall at F Building of SSJCOE by Dr. Pramod R Rodge, Principal, SSJCOE, he delivered an inspiring speech on how students via their participation in co-curricular activities can excel in academics and inculcate skills that can enable them to solve the problems of today and tomorrow.