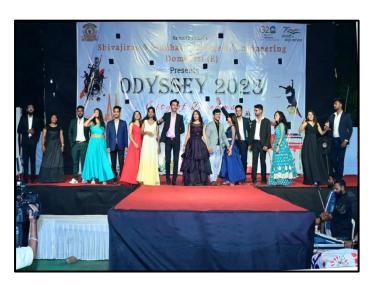

# City of Dreams – Mumbai on 6th & 7<sup>th</sup> April 2023

The Student council of Shivajirao S Jondhale College Of engineering organized an annual Cultural event Odyssey. The purpose of this cultural event is to help the students to develop their skills and help to explore innate talents, and create creativity. Help them to show the diversity of talent, socio-cultural variety amongst the student's community. To celebrate their achievements in Academics, Sports and in Extracurricular activities

Event commenced on  $6^{th}$  &  $7^{th}$  April 2023 at 5 pm onward in our college ground. The theme of this event was The city of Dreams – Mumbai. We decore our college campus according to this theme.

# > Fashion Show :- "Attire Spectra"

The fashion show was based on Western culture with Indian touch.

> Reel contest: The winner of Reel Contest was
Rajat Baviskar

- Photography Contest:- The winner of Photography contest was Shreyas Nikam
- ➤ Painting Competition:- "Slice of Art" The winner of Slice of Art was