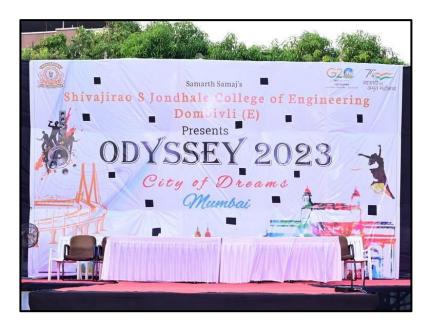

## Odyssey 2022-23 presents

# City of Dreams – Mumbai on 6th & 7<sup>th</sup> April 2023

The Student council of Shivajirao S Jondhale College Of engineering organized an annual Cultural event Odyssey. The purpose of this cultural event is to help the students to develop their skills and help to explore innate talents, and create creativity. Help them to show the diversity of talent, socio-cultural variety amongst the student's community. To celebrate their achievements in Academics, Sports and in Extracurricular activities

Event commenced on  $6^{th}$  &  $7^{th}$  April 2023 at 5 pm onward in our college ground. The theme of this event was The city of Dreams – Mumbai. We decore our college campus according to this theme.